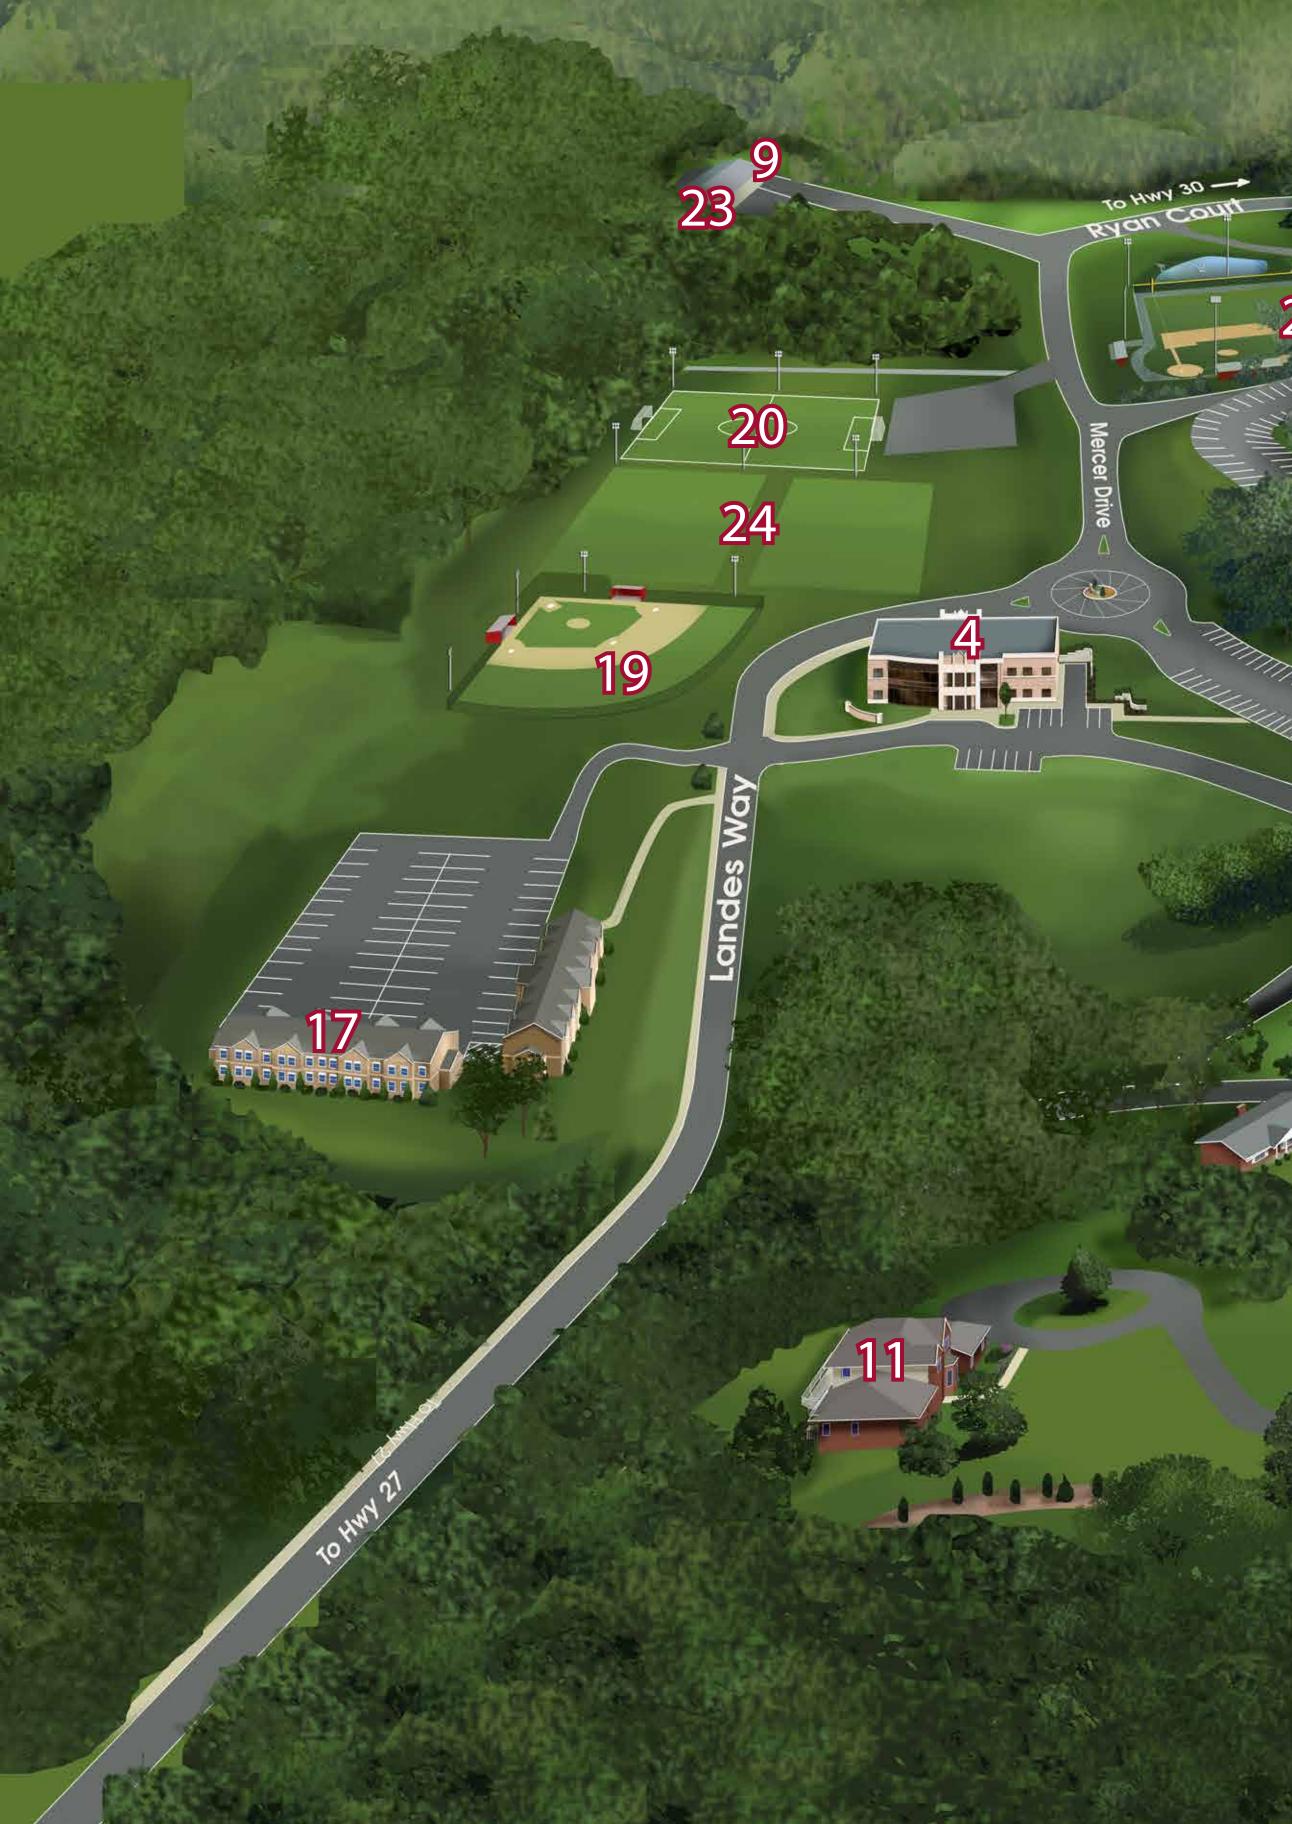

## CAMPUS BUILDINGS

222

21

Mannun

25

- Mercer Hall & Vogel School of Engineering Latimer Student Center
  - Rudd Auditorium
  - Stophel Center
  - Livesay Learning Center
- 6 Clara Ward School
  - **Of Nursing**
- Anderson Annex
- Rankin Center 8

an Drive

TO HWN

My 21

Physical Plant 9

#### HOUSING

- 10 Rhea House
- 11 Hanna House
- 12 Robinson Hall
- 13 Arnold Hall
- 14 Huston Hall
- 15 Woodlee–Ewing Hall
- 16 Long Hall
- 17 Townhouses
- 18 Bryan Village

### OUTSIDE AREAS

| 19 | Softball Field    |
|----|-------------------|
| 20 | Soccer Field      |
| 21 | Senter Field      |
| 22 | Summers Gym       |
| 23 | Practice Gym      |
| 24 | Practice Field    |
| 25 | Multi-sport Court |
| 26 | Grassy Bowl       |
| 27 | The Triangle      |